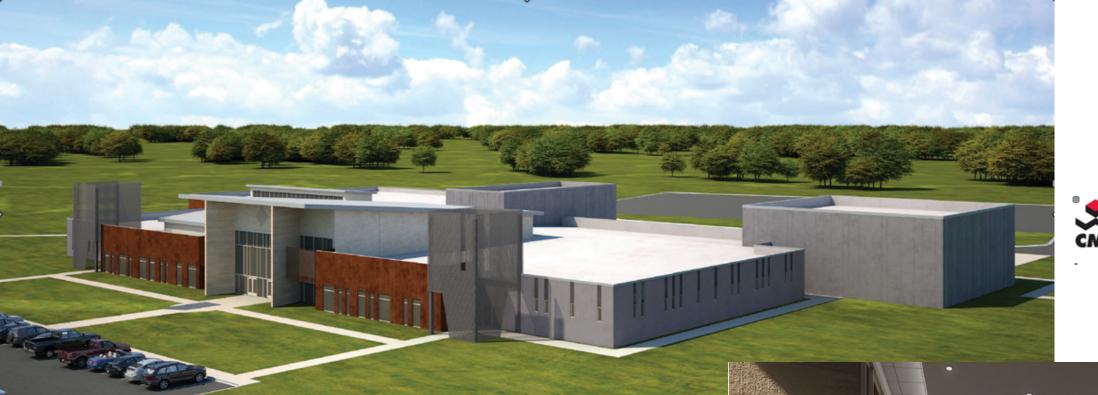

PROCUREMENT METHOD: Design/Build

SIZE: 82,568 Square Feet

BUDGET: \$20,317,000

COMPLETION DATE: July, 2019